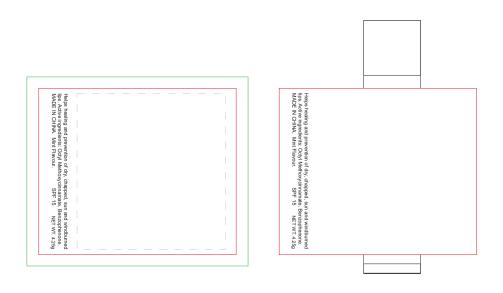

## **JOB NO. XXXXXX** H609 - Mint Lip Balm

| Product Colour/s<br>(Please specify<br>product colour/s here) | <b>Product Size</b><br>15mm W x 67mm H  | Actual Print Size<br>(Please specify<br>actual print size here) |
|---------------------------------------------------------------|-----------------------------------------|-----------------------------------------------------------------|
| <b>Print colour/s</b>                                         | Print Method                            |                                                                 |
| (Please specify                                               | Digital Label (Wrap): 52.2mm W x 44mm H |                                                                 |
| print colour/s here)                                          | Variable Data (Wrap): 52.2mm W x 44mm H |                                                                 |

Print Area (Please keep important elements within this area)
Cut Line (This is where your artwork will be trimmed off)
Bleed area (Artwork that reaches in this area will be trimmed off)

## ARTWORK (100% approx.) NEW/REPEAT ORDER/REDO/BACK ORDER